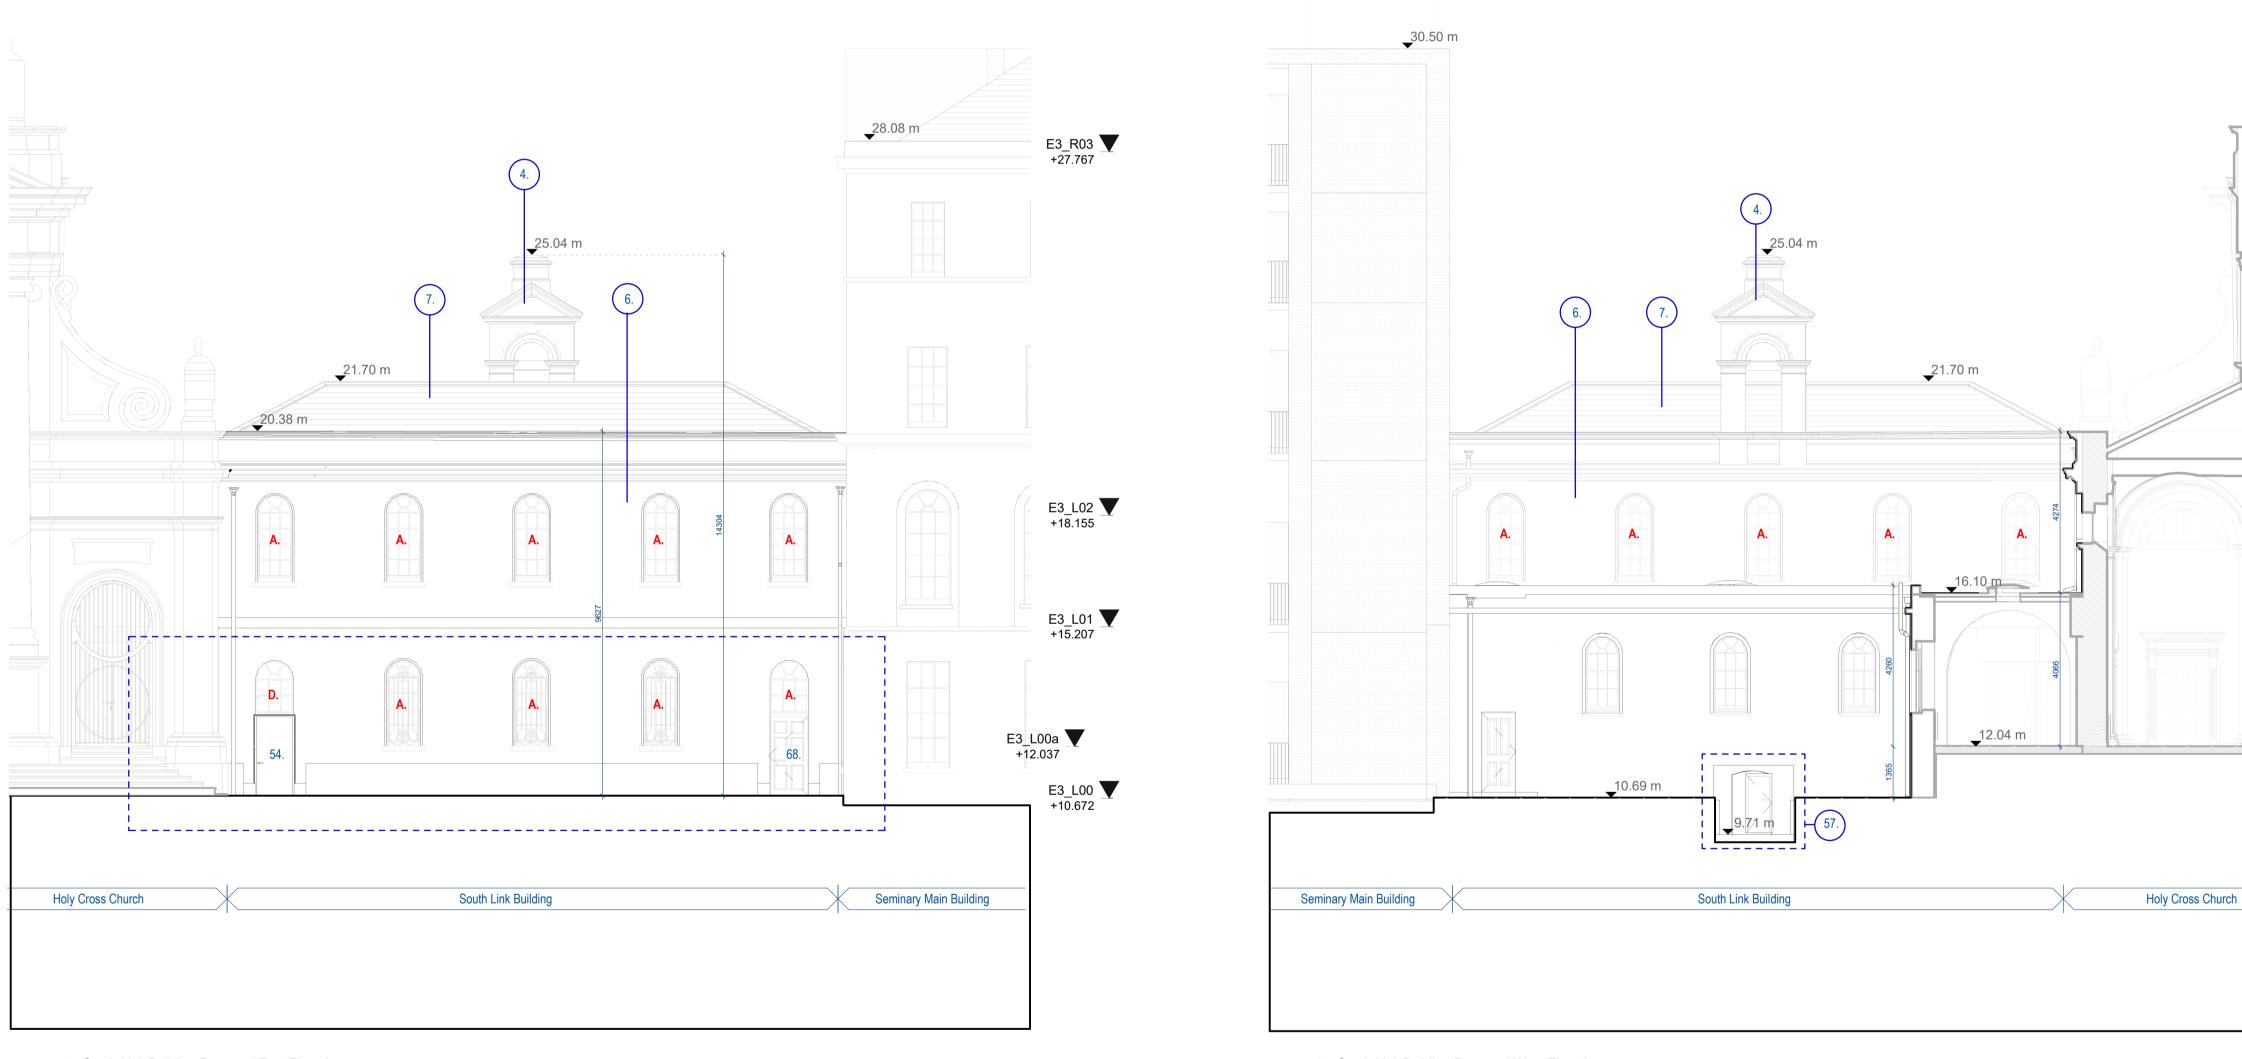

### GENERAL NOTES

"All taking down and removals to be carefully undertaken in accordance with Conservation Specifications by David Slattery Conservation Architects."

"Surviving original multi-pane sash windows to link building to be carefully conserved, retaining single panes of glass (????) in accordance with Conservation Specifications byzDavid Slattery Conservation Architects."

"Non-original 20th Century sash windows to Seminary to be spliced where beads and half cills are decayed. New slimglaze double glazed units to be fitted into existing sashes. All in accordance with detail drawings showing glazing bar profile impact and Conservation Specifications by David Slattery Conservation Architects."

"All services to Seminary to reuse existing routes where possible with any new routes and installarions to be carried out in accordance with Conservation Specifications by David Slattery Conservation Architects." "Minor repairs to leaded and stained glass in Assembly Hall are limited to repair of opening sections and glass replacement where panes are broken. No storm or secondary glazing proposed. All to be carried out in accordance with Conservation Specifications by David Slattery Conservation Architects."

"Stained glass over front entrance to chapel is set in a timber frame and is to be carefully removed to WHERE???. in accordance with Conservation Specifications by David Slattery Conservation Architects."

"Slate roofs to Seminary and Chapel to be restored using Blue Bangor slate and stepped lead valleys in accordance with Conservation Specifications by David Slattery Conservation Architects."

"All cast-iron rainwater goods to be retained and renewed with any replacements where goods are beyond repair to be in cast iron. All in accordance with Conservation Specifications by David Slattery Conservation Architects."

"Render to be lightly cleaned with dilute biocide in accordance with Conservation Specifications by David Slattery Conservation Architects."

"Limestone strings and cills to be carefully cleaned using Doff or similar steam cleaning - no abrasive or chemical cleaning. All in accordance with Conservation Specifications by David Slattery Conservation Architects."

"Granite cills, cappings etc to be carefully cleaned using a light calcium carbonate abrasive in accordance with Conservation Specifications by David Slattery Conservation Architects."

"Wholesale repointing is not required and localised pointing where necessary will be carried out using a lime (NHL3.5) mortar and aggregate and lime mix to match existing bedding mortar tone and texture. All in accordance with Conservation Specifications by David Slattery Conservation Architects."

#### **KEY - WINDOWS**

| Α. | EXISTING WINDOW RETAINED |
|----|--------------------------|
| В. | EXISTING WINDOW REMOVED  |
| С. | EXISTING WINDOW REPLACED |
| D. | NEW WINDOW               |

South Link Building-Proposed East Elevation Scale - 1 : 100