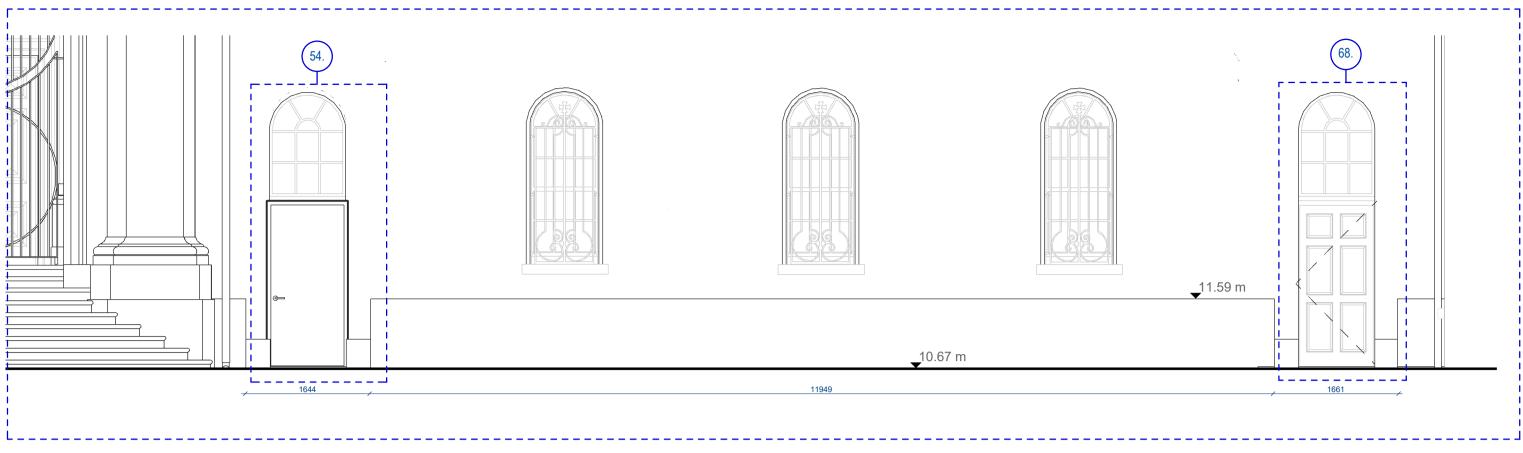

#### **KEY - WINDOWS**

| Α. | EXISTING WINDOW RETAINED |
|----|--------------------------|
| В. | EXISTING WINDOW REMOVED  |
| С. | EXISTING WINDOW REPLACED |
| D. | NEW WINDOW               |

South Link Building-Proposed East Elevation Scale - 1 : 100